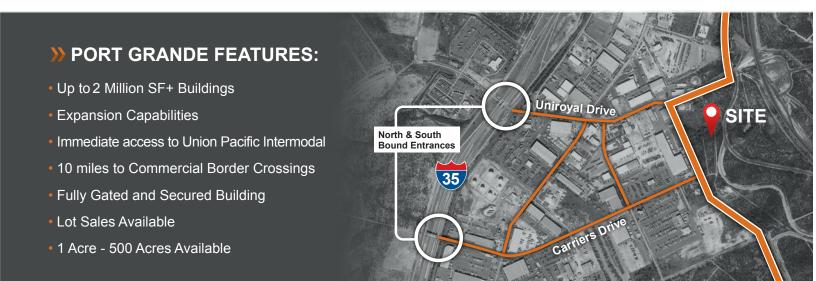

# AVAILABLE FOR SALE OR LEASE | PHASE 1 PADS A - D

### >> PAD FEATURES:

- Flexible Building Design and Use Through M2 Zoning
- Direct Access to I-35 via Uniroyal Drive
- All Utilities Stubbed to Each Pad

- Fully Secured Lots, fronting newly completed Uniroyal Drive
- Pad Sales, Build-to-Suit for Lease and Sale Welcome