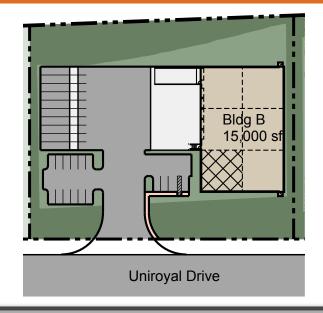

## **CONCEPTUAL USES**

### >> PAD FEATURES:

- Flexible Building Design and Use Through M2 Zoning
- Direct Access to I-35 via Uniroyal Drive
- All Utilities Stubbed to Each Pad

- Fully Secured Lots, fronting newly completed Uniroyal Drive
- Pad Sales, Build-to-Suit for Lease and Sale Welcome