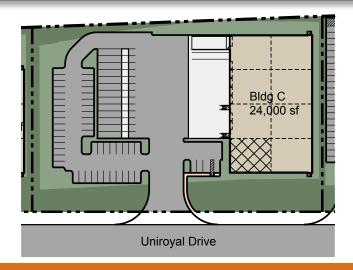

## **CONCEPTUAL USES**

### >> PAD FEATURES:

- Flexible Building Design and Use Through M2 Zoning
- Direct Access to I-35 via Uniroyal Drive
- All Utilities Stubbed to Each Pad

- Fully Secured Lots, fronting newly completed Uniroyal Drive
- Pad Sales, Build-to-Suit for Lease and Sale Welcome