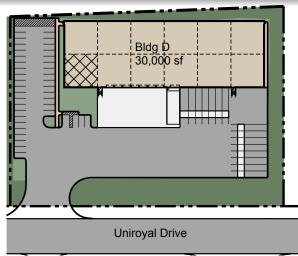

# PAD A 2.25 ACRES UNIROYAL DRIVE PADS A - D PAD C 2.47 ACRES 2.56 ACRES

### >> PAD FEATURES:

- Flexible Building Design and Use Through M2 Zoning
- Direct Access to I-35 via Uniroyal Drive
- All Utilities Stubbed to Each Pad

- Fully Secured Lots, fronting newly completed Uniroyal Drive
- Pad Sales, Build-to-Suit for Lease and Sale Welcome





## **CONCEPTUAL USES**









# AVAILABLE FOR SALE OR LEASE | PHASE 1 PADS A - D

### FOR ADDITIONAL INFORMATION:

**Kyle Valley - 562.948.4339** kylevalley@majesticrealty.com

Carlo Molano - 956.717.9090 carlom@forumcre.com

**Thomas B. Simmons - 562.948.4347** tsimmons@majesticrealty.com

1410 Medical Loop • Suite 1B • Laredo, Texas 78045-9998 **Tel:** 956.717.9090 • www.forumcre.com

FORUM IIIII COMMERCIAI BEAI ESTATE



13191 Crossroads Parkway North • Sixth Floor • City of Industry, CA 91746-3497