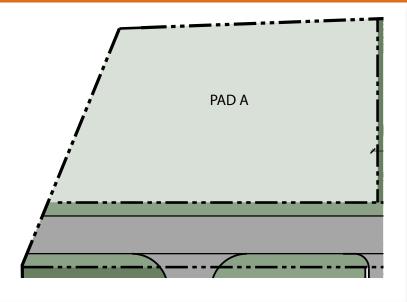

# PAD A 2.25 ACRES UNIROYAL DRIVE PADS A - D PAD C 2.47 ACRES 2.56 ACRES

### >> PAD FEATURES:

- Flexible Building Design and Use Through M2 Zoning
- Direct Access to I-35 via Uniroyal Drive
- All Utilities Stubbed to Each Pad

- Fully Secured Lots, fronting newly completed Uniroyal Drive
- Pad Sales, Build-to-Suit for Lease and Sale Welcome