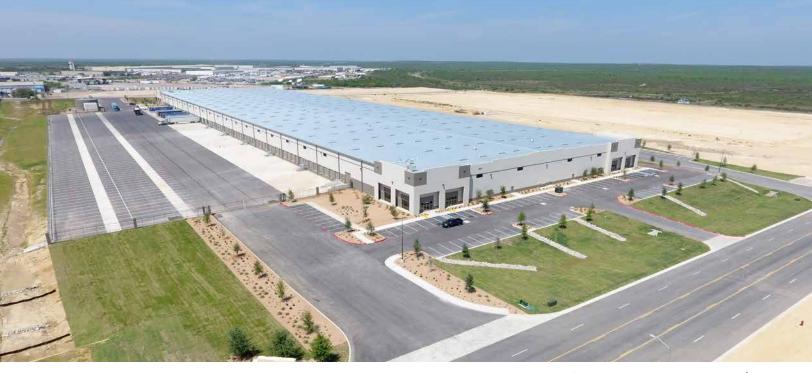

# AVAILABLE FOR LEASE | PHASE 1 BUILDING #1 - 199,680 SF (P.O.L.)

#### >>> BUILDING FEATURES:

• Office: Approximately 2,878 SF

Clear Height: 32'

Sprinkler System: ESFR

· Loading: 68 Dock High Door Positions

- 32 Pit-type 35,000 lb. capacity levelers

- 2 Ground Level Doors

Warehouse Lighting: LED @ 25 f.c. average

• Truck Court: 190'-245' Clear & Fully Secured

Trailer Parking: 140 Spaces

Auto Parking: 90 Spaces