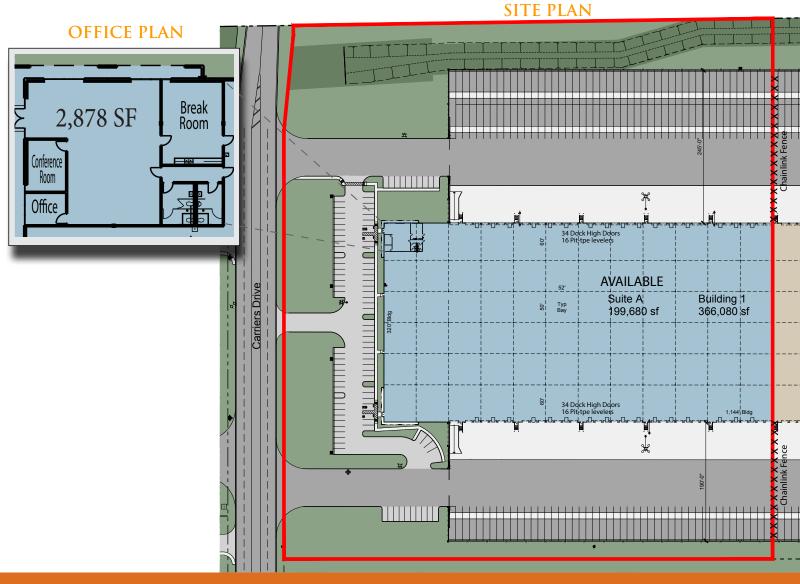

# AVAILABLE FOR LEASE | PHASE 1 BUILDING #1 - 199,680 SF (P.O.L.)

#### >>> BUILDING FEATURES:

• Office: Approximately 2,878 SF

Clear Height: 32'

Sprinkler System: ESFR

· Loading: 68 Dock High Door Positions

- 32 Pit-type 35,000 lb. capacity levelers

- 2 Ground Level Doors

AVAILABLE FOR LEASE | PHASE 1 BUILDING #1 - 199,680 SF (P.O.L.)