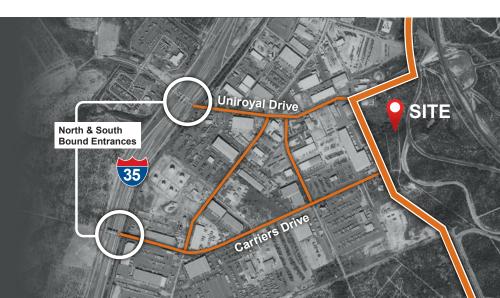

# AVAILABLE FOR LEASE | PHASE 1 BUILDING #1 - 199,680 SF (P.O.L.)



#### >>> BUILDING FEATURES:

• Office: Approximately 2,878 SF

Clear Height: 32'

Sprinkler System: ESFR

· Loading: 68 Dock High Door Positions

- 32 Pit-type 35,000 lb. capacity levelers

- 2 Ground Level Doors

Warehouse Lighting: LED @ 25 f.c. average

• Truck Court: 190'-245' Clear & Fully Secured

Trailer Parking: 140 Spaces

Auto Parking: 90 Spaces

### 1302 Carriers Drive, Unit A, Laredo, TX



## PORT GRANDE FEATURES:

- Up to 2 Million SF+ Buildings
- Expansion Capabilities
- Immediate access to Union Pacific Intermodal
- 10 miles to Commercial Border Crossings
- Fully Gated and Secured Building
- Lot Sales Available
- 1 Acre 500 Acres Available







AVAILABLE FOR LEASE | PHASE 1 BUILDING #1 - 199,680 SF (P.O.L.)

#### FOR ADDITIONAL INFORMATION:

**Kyle Valley - 562.948.4339** kylevalley@majesticrealty.com

Carlo Molano - 956.717.9090 carlom@forumcre.com

Thomas B. Simmons - 562.948.4347 tsimmons@majesticrealty.com

1410 Medical Loop • Suite 1B • Laredo, Texas 78045-9998 **Tel:** 956.717.9090 • www.forumcre.com





MAJESTIC 13191 Crossroads Parkway North • Sixth Floor • City of Industry, CA 91746-3497 REALTY CO. Tel: 562.692.9581 • Fax: 562.695.2329 • www.MajesticRealty.com